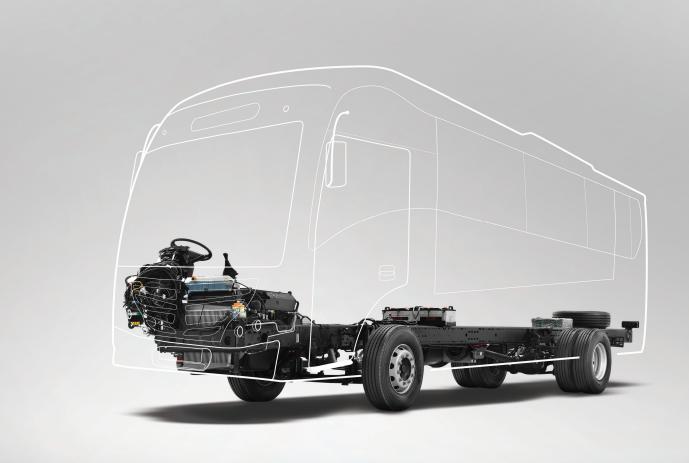

## Commuter - OF 1723 Euro 3 Manual

| MODEL SPECIFICATIONS |
|----------------------|
| ENGINE               |
|                      |

| ENGINE              |                     |
|---------------------|---------------------|
| Make / Model        | OM 906              |
| Capacity (cm³)      | 6 374               |
| Layout              | 6 Cylinder Inline   |
| Туре                | Turbo               |
| Power - kW @ r/min  | 170 @ 2 200         |
| Torque - Nm @ r/min | 810 @ 1 200 - 1 600 |
| TRANSMISSION        |                     |
| Make / Model        | G 85                |
| Туре                | Synchromesh         |
| Shift               | Manual              |
| No of Forward Gears | 6                   |
| High / Low Ratios   | 6.7 / 0.73          |
| DIMENSIONS (mm)     |                     |
| Overall Height      | 2 608               |
| Overall Length      | 11 765              |
| Overall Width       | 2 428               |
| Front Overhang      | 2 305               |
| Rear Overhang       | 3 510               |
| Wheelbase           | 5 950               |

## MASS (kg)

| - ( 3)                                      |               |
|---------------------------------------------|---------------|
| Manufacturer's Gross Vehicle Mass (GVM)     | 16 200        |
| Manufacturer's Gross Combination Mass (GCM) | 16 200        |
| Manufacturer's Rear Axle Weight             | 11 000        |
| Manufacturer's Front Axle Weight            | 6 600         |
| CLUTCH                                      |               |
| Туре                                        | SETCO Organic |
| Diameter (mm)                               | 395           |
| DRIVE AXLE                                  |               |
| Reduction Type                              | Single        |
| Final Ratio                                 | 5.22          |
| BRAKES                                      |               |
| Туре                                        | Full Air Dual |
| Front                                       | Drums         |
| Rear                                        | Drums         |
| Anti-lock Braking System (ABS)              | Yes           |
| FUEL                                        |               |
| Tank Capacity ( <i>e</i> )                  | 380           |
| TYRES                                       |               |
| Size                                        | 295/80R22.5   |
|                                             |               |