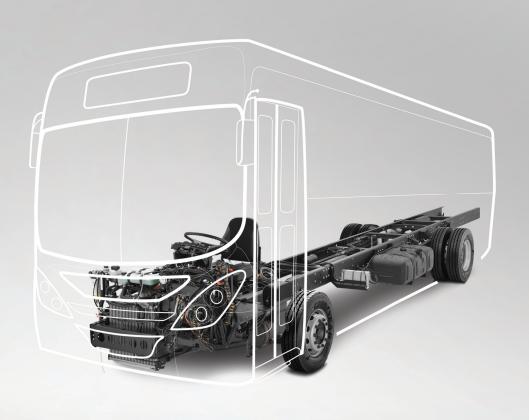

## Commuter - OF 1726 Euro 3 Automatic

| MODEL SPECIFICATIONS |                     |  |
|----------------------|---------------------|--|
| ENGINE               |                     |  |
| Make / Model         | OM 906              |  |
| Capacity (cm³)       | 6 374               |  |
| Layout               | 6 Cylinder Inline   |  |
| Туре                 | Turbo               |  |
| Power - kW @ r/min   | 191 @ 2 200         |  |
| Torque - Nm @ r/min  | 950 @ 1 200 - 1 600 |  |
| TRANSMISSION         |                     |  |
| Make / Model         | Voith Diwa 5        |  |
| Туре                 | Synchromesh         |  |
| Shift                | Automatic           |  |
| No of Forward Gears  | 4                   |  |
| High / Low Ratios    | 5.56 / 0.70         |  |
| DIMENSIONS (mm)      |                     |  |
| Overall Height       | 2 608               |  |
| Overall Length       | 11 900              |  |
| Overall Width        | 2 620               |  |
| Front Overhang       | 2 406               |  |
| Rear Overhang        | 3 542               |  |

| Wheelbase                                   | 5 950         |
|---------------------------------------------|---------------|
| MASS (kg)                                   |               |
| Manufacturer's Gross Vehicle Mass (GVM)     | 18 100        |
| Manufacturer's Gross Combination Mass (GCM) | 21 100        |
| Tare (T)                                    | 6 146         |
| Manufacturer's Rear Axle Weight             | 11 000        |
| Manufacturer's Front Axle Weight            | 7 100         |
| DRIVE AXLE                                  |               |
| Reduction Type                              | Single        |
| Final Ratio                                 | 5.857         |
| BRAKES                                      |               |
| Туре                                        | Full Air Dual |
| Front                                       | Drums         |
| Rear                                        | Drums         |
| Anti-lock Braking System (ABS)              | Yes           |
| FUEL                                        |               |
| Tank Capacity ( <i>e</i> )                  | 300           |
| TYRES                                       |               |
| Size                                        | 315/80R22.5   |
|                                             |               |